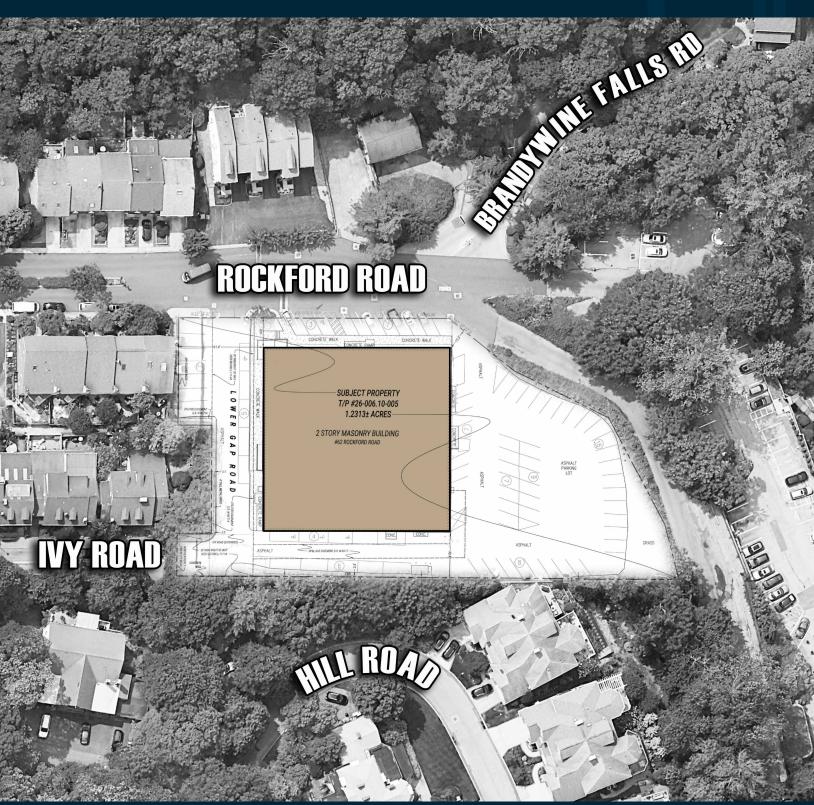

### LOCATION

62 Rockford Road Wilmington, DE 19806 New Castle County **GLA** 32,510 SF

### **PROPERTY HIGHLIGHTS**

- Nestled in an appealing setting
- Walking distance from Rockford Park
- Noiseless surrounded by residential
- High occupancy (fitness center)

Join...