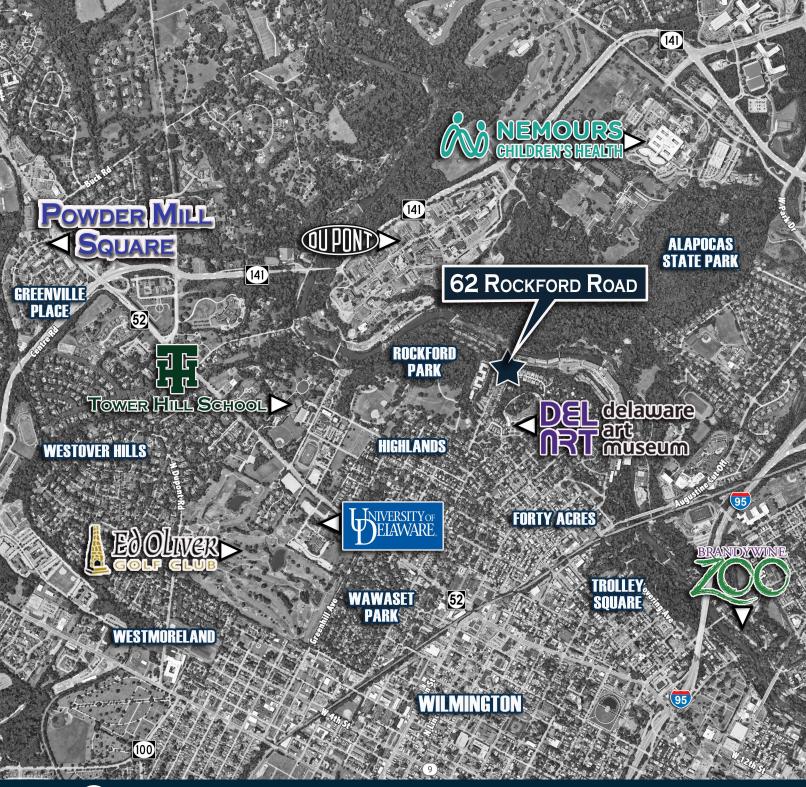

### LOCATION

62 Rockford Road Wilmington, DE 19806 New Castle County **GLA** 32,510 SF

### **PROPERTY HIGHLIGHTS**

- Nestled in an appealing setting
- Walking distance from Rockford Park
- Noiseless surrounded by residential
- High occupancy (fitness center)

Join...