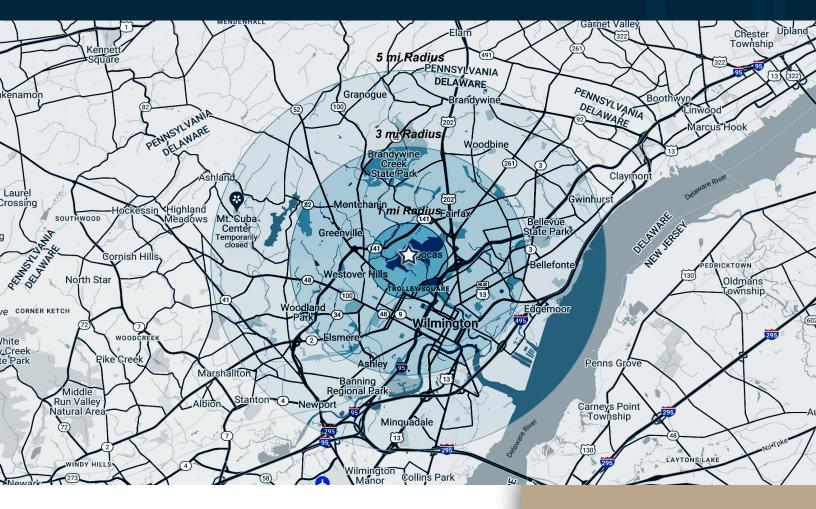

### LOCATION

62 Rockford Road Wilmington, DE 19806 New Castle County **GLA** 32,510 SF

### DEMOGRAPHICS

| Population                                            | 1 MILE    | 3 MILES   | 5 MILES   |
|-------------------------------------------------------|-----------|-----------|-----------|
| 2023 Estimated Population                             | 7,991     | 109,958   | 185,764   |
| 2028 Projected Population                             | 7,914     | 109,902   | 185,211   |
| 2020 Census Population                                | 7,790     | 109,297   | 185,228   |
| 2010 Census Population                                | 7,547     | 107,724   | 182,771   |
| Projected Annual Growth 2023 to 2028                  | -0.2%     | -         | -         |
| Historical Annual Growth 2010 to 2023                 | 0.5%      | 0.2%      | 0.1%      |
| 2023 Median Age                                       | 47.4      | 39.1      | 41.2      |
| Households                                            |           |           |           |
| 2023 Estimated Households                             | 4,636     | 47,331    | 77,889    |
| 2028 Projected Households                             | 4,676     | 48,121    | 78,990    |
| 2020 Census Households                                | 4,488     | 46,419    | 76,700    |
| 2010 Census Households                                | 4,155     | 43,862    | 73,113    |
| Projected Annual Growth 2023 to 2028                  | 0.2%      | 0.3%      | 0.3%      |
| Historical Annual Growth 2010 to 2023                 | 0.9%      | 0.6%      | 0.5%      |
| Race and Ethnicity                                    |           |           |           |
| 2023 Estimated White                                  | 82.9%     | 44.1%     | 53.0%     |
| 2023 Estimated Black or African American              | 10.1%     | 42.0%     | 32.6%     |
| 2023 Estimated Asian or Pacific Islander              | 2.5%      | 2.3%      | 3.3%      |
| 2023 Estimated American Indian or Native Alaskan      | -         | 0.3%      | 0.3%      |
| 2023 Estimated Other Races                            | 4.5%      | 11.2%     | 10.8%     |
| 2023 Estimated Hispanic                               | 4.1%      | 13.2%     | 12.2%     |
| Income                                                |           |           |           |
| 2023 Estimated Average Household Income               | \$172,710 | \$112,204 | \$117,562 |
| 2023 Estimated Median Household Income                | \$109,174 | \$75,864  | \$82,820  |
| 2023 Estimated Per Capita Income                      | \$100,311 | \$48,664  | \$49,591  |
| Education (Age 25+)                                   |           |           |           |
| 2023 Estimated Elementary (Grade Level 0 to 8)        | 0.5%      | 3.1%      | 2.7%      |
| 2023 Estimated Some High School (Grade Level 9 to 11) | 1.7%      | 5.9%      | 5.7%      |
| 2023 Estimated High School Graduate                   | 11.0%     | 30.7%     | 29.6%     |
| 2023 Estimated Some College                           | 9.2%      | 14.9%     | 16.1%     |
| 2023 Estimated Associates Degree Only                 | 4.1%      | 7.2%      | 7.2%      |
| 2023 Estimated Bachelors Degree Only                  | 36.3%     | 21.3%     | 22.0%     |
| 2023 Estimated Graduate Degree                        | 37.3%     | 17.0%     | 16.7%     |
| Business                                              |           |           |           |
| 2023 Estimated Total Businesses                       | 694       | 7,646     | 12,083    |
| 2023 Estimated Total Employees                        | 6,263     | 103,643   | 167,152   |
| 2023 Estimated Employee Population per Business       | 9.0       | 13.6      | 13.8      |
| 2023 Estimated Residential Population per Business    | 11.5      | 14.4      | 15.4      |